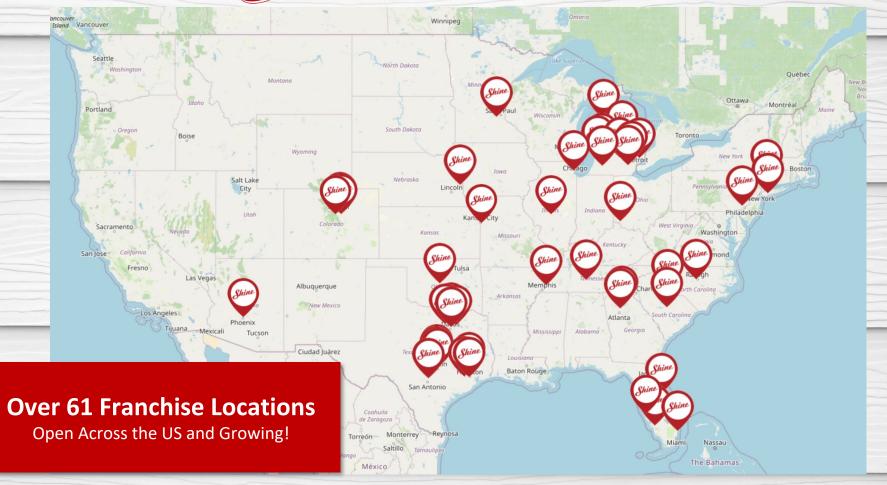

#### **Today**

Quickly rising the ranks as a franchise powerhouse, Shine has grown to more than 61 locations in 18 states and has been recognized by a number of leading business publications, including Entrepreneur Magazine, as a top franchise in the nation.