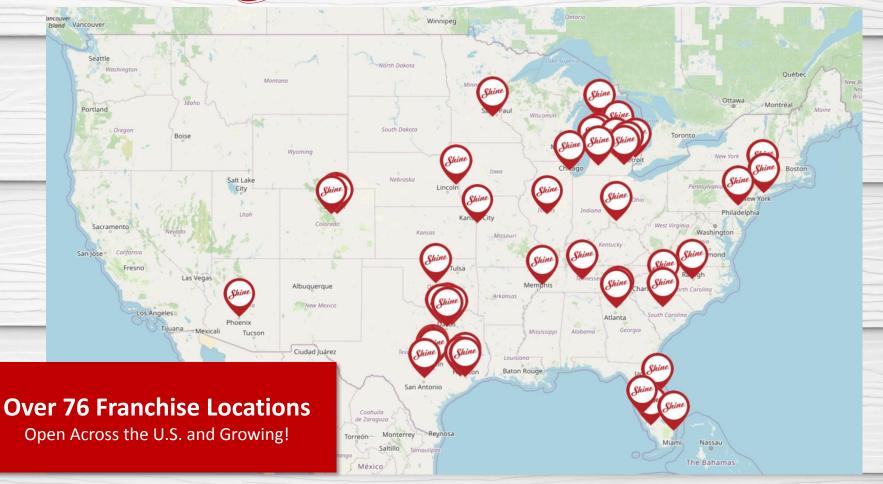

#### **Today**

Quickly rising the ranks as a franchise powerhouse, Shine has grown to more than 76 locations in 19 states and has been recognized by a number of leading business publications, including Entrepreneur Magazine, as a top franchise in the nation.